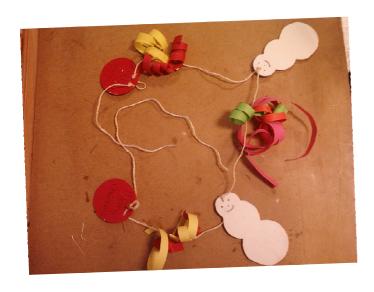

FSC

- 1. We have looked at school for FSC timber.
- 2. We have 2 snowmen's and 2 balls drawn on timber.
- 3. We have the snowmen's and Christmas balls out.
- 4. We have filed snowmen's and Christmas balls.
- 5. We have snowmen's and Christmas balls given a color.
- 6. We have the snowmen's and Christmas balls made holes so you can make a pendulum.
- 7. A string through the holes.
- 8. Buttons between snowmen's and Christmas balls so they do not move.
- 9. We cut pieces of paper about 1 inch wide.
- 10. We have the papers made a curl with scissors.
- 11. Then we made three colors together with a staple.
- 12. We have the papers then the pendulum made with a staple.
- 13. If you follow those steps you will get the same pendulum that we made.

## Made by: Krissie, Kirsten, Lindsay en Kim.