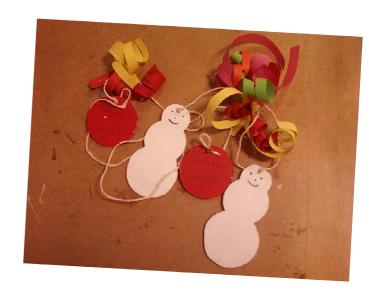

SC

- 1. We have looked at school for FSC timber.
- 2. We have 2 snowmen's and 2 balls drawn on timber.
- 3. We have the snowmen's and Christmas balls out.
- 4. We have filed snowmen's and Christmas balls.
- 5. We have snowmen's and Christmas balls given a color.
- 6. We have the snowmen's and Christmas balls made holes so you can make a pendulum.
- 7. A string through the holes.
- 8. Buttons between snowmen's and Christmas balls so they do not move.
- 9. We cut pieces of paper about 1 inch wide.
- 10. We have the papers made a curl with scissors.
- 11. Then we made three colors together with a staple.
- 12. We have the papers then the pendulum made with a staple.
- 13. If you follow those steps you will get the same pendulum that we made.

## Made by: Krissie, Kirsten, Lindsay en Kim.